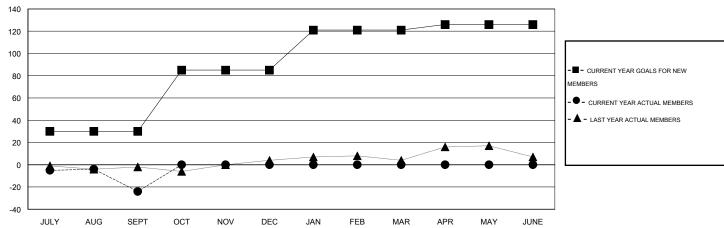

## LOCATION NORTH DAKOTA

GMT CA 1

|               |                  | Clubs            |                  |                  | Members               |                    |                                     |                    |                  |
|---------------|------------------|------------------|------------------|------------------|-----------------------|--------------------|-------------------------------------|--------------------|------------------|
|               | RESUI            | TS FOR 2015-2016 | i                |                  | RESULTS FOR 2015-2016 |                    |                                     |                    |                  |
| QUARTER       | NEW CLUB<br>GOAL | NEW CLUBS        | DROPPED<br>CLUBS | NET<br>GAIN/LOSS | QUARTER               | NEW MEMBER<br>GOAL | CHARTER AND<br>NEW MEMBERS<br>ADDED | DROPPED<br>MEMBERS | NET<br>GAIN/LOSS |
| JULY/AUG/SEPT | 2                | 0                | 1                | -1               | JULY/AUG/SEPT         | 30                 | 27                                  | 51                 | -24              |
| OCT/NOV/DEC   | 1                | 0                | 0                | 0                | OCT/NOV/DEC           | 55                 | 0                                   | 0                  | 0                |
| JAN/FEB/MAR   | 1                | 0                | 0                | 0                | JAN/FEB/MAR           | 36                 | 0                                   | 0                  | 0                |
| APR/MAY/JUNE  | 0                | 0                | 0                | 0                | APR/MAY/JUNE          | 5                  | 0                                   | 0                  | 0                |