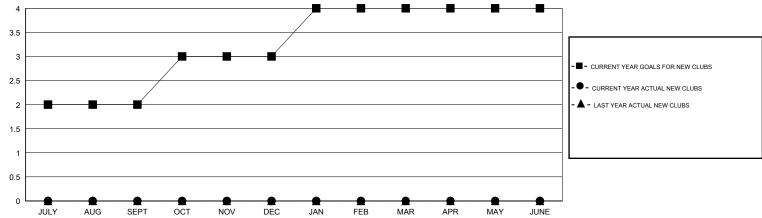

## LOCATION NORTH DAKOTA

GMT CA 1

|               |                  | Clubs            |                  |                  | Members               |                    |                                     |                    |                  |
|---------------|------------------|------------------|------------------|------------------|-----------------------|--------------------|-------------------------------------|--------------------|------------------|
|               | RESUI            | TS FOR 2015-2016 | i                |                  | RESULTS FOR 2015-2016 |                    |                                     |                    |                  |
| QUARTER       | NEW CLUB<br>GOAL | NEW CLUBS        | DROPPED<br>CLUBS | NET<br>GAIN/LOSS | QUARTER               | NEW MEMBER<br>GOAL | CHARTER AND<br>NEW MEMBERS<br>ADDED | DROPPED<br>MEMBERS | NET<br>GAIN/LOSS |
| JULY/AUG/SEPT | 2                | 0                | 1                | -1               | JULY/AUG/SEPT         | 30                 | 27                                  | 51                 | -24              |
| OCT/NOV/DEC   | 1                | 0                | 0                | 0                | OCT/NOV/DEC           | 55                 | 0                                   | 0                  | 0                |
| JAN/FEB/MAR   | 1                | 0                | 0                | 0                | JAN/FEB/MAR           | 36                 | 0                                   | 0                  | 0                |
| APR/MAY/JUNE  | 0                | 0                | 0                | 0                | APR/MAY/JUNE          | 5                  | 0                                   | 0                  | 0                |